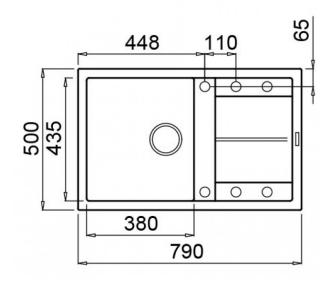

## Product Specification Sheet ELMU300-79

**Corner Radius** 

Minimum Cabinet Size

10mm

Waste

90mm

500mm

## Unico Insert 300 Elleci Unico 380 Single Bowl With Drainer

| Models               |  |
|----------------------|--|
| ELGU300-40 Black     |  |
| ELMU300-79 Aluminium |  |

Overall Dimensions W x D

790 x 500mm

Bowl Dimensions W x D x H 380 x 435 x 200mm