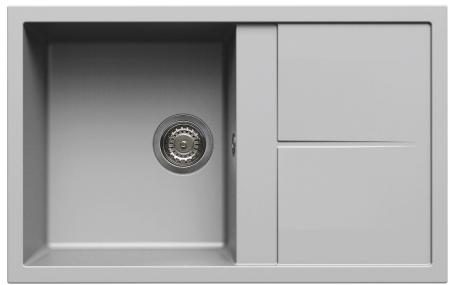

## Unico Insert 300 Elleci Unico 380 Single Bowl With Drainer

| Models               |  |
|----------------------|--|
| ELGU300-40 Black     |  |
| ELMU300-79 Aluminium |  |

Overall Dimensions W x D

790 x 500mm

Bowl Dimensions W x D x H 380 x 435 x 200mm

## Material & Finish

G40 Granitek, Honed M79 Metaltek, Honed

Accessories Available (optional)

E&OE – it is recommended all measurements are taken directly from the product. Specification subject to change without notice, always consult the literature supplied with the product. Coloured images are indicative only.